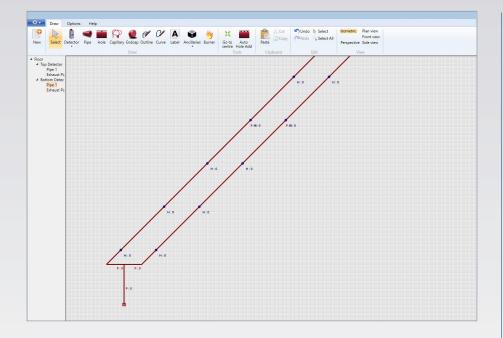

Pipe networks can be easily and simply drawn onto a 'snap grid' in either two or three dimensional formats as needed using simple easy to use design tools.

Once the sampling pipe network has been defined, performance characteristics can be adjusted to provide optimum results to suit site conditions and/or specification requirements.

## **KEY FEATURES**

- Import .dxf building outlines.
- Choose fixed hole sizes or best flow balance to suit site performance requirements.
- Selectable 3D isometric or 2D plan views.
- Tee pipe 'spurs' supported to suit most sampling pipe networks and retrofit applications.
- Selectable Print format for full calculation report or individual pages for each pipe.
- Pipe Toolbar simplifies basic tasks such as adding or deleting sampling holes, etc.
- Adjustable sampling pipe sizes to suit a range of installation materials.
- Automatically generated bill of materials.